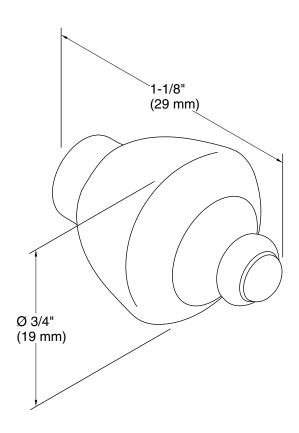

# **Technical Information**

All product dimensions are nominal.

Material: Metal